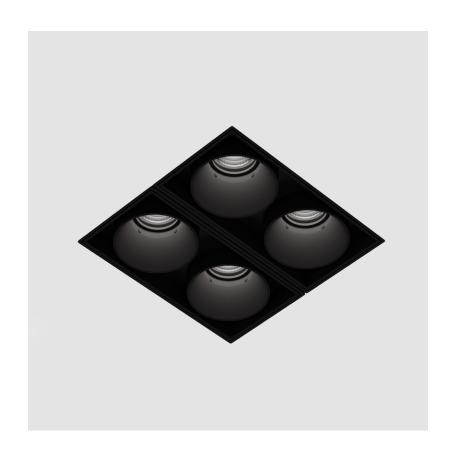

# **MAGIQ 2X2 CELL TRIMLESS**

| A35618      | -     | -      | - |
|-------------|-------|--------|---|
| hase number | Color | Finish | R |

Temperature Options

1.To build a product code in our configurator select the specify button on the base model # product page

#### **GENERAL**

| Series: Magiq              |  |
|----------------------------|--|
| Subseries: Magiq 2x2 Cell  |  |
| Brand: Prolicht            |  |
| Division: Architectural    |  |
| Mounting Type: Trimless    |  |
| Mounting Location: Ceiling |  |
| Subcategory: Downlight     |  |

| =                                                          |
|------------------------------------------------------------|
| Division: Architectural                                    |
| Mounting Type: Trimless                                    |
| Mounting Location: Ceiling                                 |
| Subcategory: Downlight                                     |
| PHYSICAL                                                   |
| Shape: Square                                              |
| Length (mm): 70                                            |
| Length (in): 2 <sup>3</sup> / <sub>4</sub>                 |
| Width (mm): 70                                             |
| Width (in): 2 <sup>3</sup> / <sub>4</sub>                  |
| Height (mm): 65                                            |
| Height (in): 2 <sup>9</sup> / <sub>16</sub>                |
| Ceiling Thickness (mm): 12.5                               |
| Ceiling Thickness (in): 1/2                                |
| Min. Recessing Depth (mm): 100                             |
| Min. Recessing Depth (in): 3 <sup>15</sup> / <sub>16</sub> |
| Light Distribution: Downlight                              |
| Weight (kg): 0.428                                         |
| Weight (lbs): 0.94                                         |
| Fixture Finish: BLK / WHI                                  |
| Fixture Material: Aluminum Die Cast                        |
| Cut-out Measurements: 82mm/ 3 1/4" x 42mm / 1 5/8"         |
| Upon Request: Unique Ceiling Thickness                     |
|                                                            |