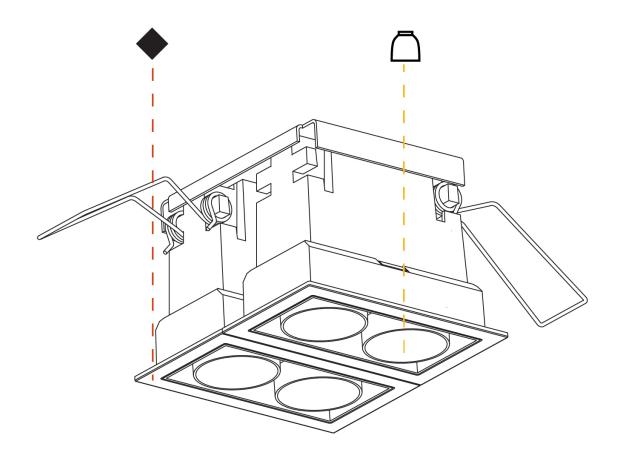

#### **GENERAL**

| Series: Magiq                    |  |
|----------------------------------|--|
| Subseries: Magiq 2x2 Cell Korona |  |
| Brand: Prolicht                  |  |
| Division: Architectural          |  |
| Mounting Type: Recessed          |  |
| Mounting Location: Ceiling       |  |
| Subcategory: Downlight           |  |

| Mounting Type: Recessed                                                     |
|-----------------------------------------------------------------------------|
| Mounting Location: Ceiling                                                  |
| Subcategory: Downlight                                                      |
| PHYSICAL                                                                    |
| Shape: Square                                                               |
| Length (mm): 80                                                             |
| Length (in): 3 ½                                                            |
| Width (mm): 90                                                              |
| Width (in): 3 <sup>9</sup> / <sub>16</sub>                                  |
| Height (mm): 64                                                             |
| Height (in): 2 ½                                                            |
| Ceiling Thickness (mm): 10 / 12.5 / 15 / 25 / 30                            |
| Ceiling Thickness (in): 3/8 or 1/2 or 9/16 or 1 or 1 3/16                   |
| Min. Recessing Depth (mm): 100                                              |
| Min. Recessing Depth (in): 3 15/16                                          |
| Light Distribution: Downlight                                               |
| Weight (kg): 0.265                                                          |
| Weight (lbs): 0.58                                                          |
| Fixture Finish: SSR / BKV / CWI / CRY / HAB / UFT / ITA / RUA / FTG / MYG / |

LOD / PUS / FRO / FUP / KIA / POP / BLS / SPG / MEY / GOH / GUM / CHC /

Holder Finish: WHI / BLK

COM / ABZ / JAG / OBR / MOS / ROR Fixture Material: Aluminum Die Cast

Cut-out Measurements: 73mm / 2 7/8" x 38mm / 1 1/2"