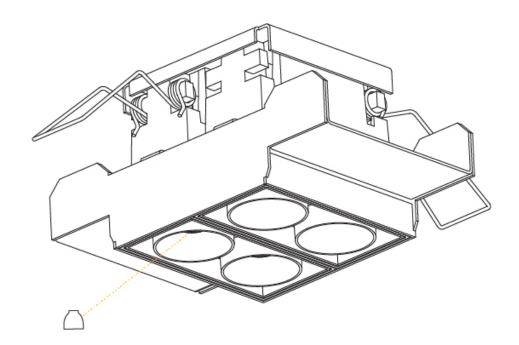

#### **GENERAL**

| Series: Magiq              |  |
|----------------------------|--|
| Subseries: Magiq 2x2 Cell  |  |
| Brand: Prolicht            |  |
| Division: Architectural    |  |
| Mounting Type: Trimless    |  |
| Mounting Location: Ceiling |  |
| Subcategory: Downlight     |  |

| =                                                          |
|------------------------------------------------------------|
| Division: Architectural                                    |
| Mounting Type: Trimless                                    |
| Mounting Location: Ceiling                                 |
| Subcategory: Downlight                                     |
| PHYSICAL                                                   |
| Shape: Square                                              |
| Length (mm): 70                                            |
| Length (in): 2 <sup>3</sup> / <sub>4</sub>                 |
| Width (mm): 70                                             |
| Width (in): 2 <sup>3</sup> / <sub>4</sub>                  |
| Height (mm): 65                                            |
| Height (in): 2 <sup>9</sup> / <sub>16</sub>                |
| Ceiling Thickness (mm): 12.5                               |
| Ceiling Thickness (in): 1/2                                |
| Min. Recessing Depth (mm): 100                             |
| Min. Recessing Depth (in): 3 <sup>15</sup> / <sub>16</sub> |
| Light Distribution: Downlight                              |
| Weight (kg): 0.428                                         |
| Weight (lbs): 0.94                                         |
| Fixture Finish: BLK / WHI                                  |
| Fixture Material: Aluminum Die Cast                        |
| Cut-out Measurements: 82mm/ 3 1/4" x 42mm / 1 5/8"         |
| Upon Request: Unique Ceiling Thickness                     |
|                                                            |