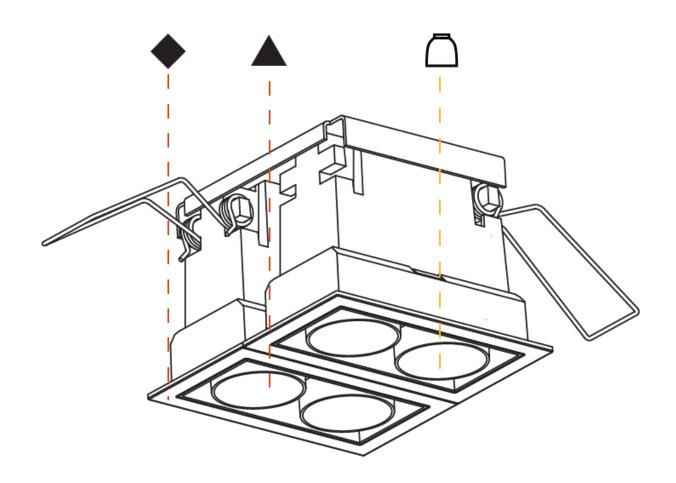

## **LEGEND**

| $\downarrow$  | floor-mounted                                                | ¥        | pivotable                                                    | *               | special LED (upon request) RGB, RGBW, tunable,<br>gold+, meat+, art+, fashion+                 |
|---------------|--------------------------------------------------------------|----------|--------------------------------------------------------------|-----------------|------------------------------------------------------------------------------------------------|
| ラ             | wall and ceiling: recessed and surface mounted               | S        | rotating                                                     | 0               | warm dim / natural dimming LED                                                                 |
| 1             | ceiling-mounted and wall-mounted                             | Œ        | illuminate tilted                                            | 0               | rechargeable battery powered                                                                   |
| $\rightarrow$ | wall-mounted                                                 | I        | color of suspension cable                                    | ill<br>neo      | fixture with natural vivid LED (upon request)                                                  |
| Y             | omni-directional light distribution                          | 1        | length of suspension cable                                   | CRI             | color rendering index                                                                          |
| Ä             | direct light distribution                                    |          | reflector degree selection                                   | (K)             | color temperature                                                                              |
| X             | direct/indirect light distribution                           | s s      | super spot                                                   | (M)             | lumen (luminous flux)                                                                          |
| Y             | indirect light distribution                                  | *        | lens                                                         | ₩               | efficacy (lumens per watt)                                                                     |
|               | asymmetric light distribution                                | 8        | lens pack                                                    | UGR             | Unified Glare Rating (UGR) range from 5-40                                                     |
|               | aura light distribution                                      | 0        | shine ring                                                   | *               | marine grade (AISI 316 stainless steel)                                                        |
| R             | round wall or ceiling cut-out                                | 0        | integrated shine ring with diffuser                          | 30              | walk on                                                                                        |
| Z)            | square wall or ceiling cut-out                               |          | free individual colors 01-29                                 | <b>②</b>        | drive on                                                                                       |
| 4             | the supplied jig specifies the cutout dimensions             | ē        | individual colors: 00 (free of charge), 01-25 (extra charge) | DSC             | Dark Sky Compliance                                                                            |
| <b>G</b> +.→  | minimum distance (meters) lamp - object                      | <b>♦</b> | luminaire part to be colored (F1)                            | Ġ               | Americans with Disabilities Act (less than 4" off the wall located between 27"-84" from floor) |
| $\hat{\pm}$   | recessed depth                                               |          | luminaire part to be colored (F2)                            |                 | lamp protected against explosion                                                               |
| <b></b>       | ceiling thickness in mm                                      |          | luminaire part to be colored (F3)                            |                 | blown glass using traditional methods by master glass blower                                   |
| 1             | ceiling thickness selection                                  |          | luminaire part to be colored (F4)                            | <b>(</b> )      | acoustic material                                                                              |
|               | dimmable DP (phase), DV (0-10V), DD (dali), DS (step-dim)    | •        | luminaire part to be colored (F5)                            |                 | protection class I, protection insulation                                                      |
|               | included or excluded LED driver/transformer/<br>control gear | •        | color of 3-circuit adaptor                                   |                 | protection class II, protection insulation                                                     |
| 8             | separately switchable                                        | $\odot$  | indirect diffuser                                            | . <b>(1)</b>    | ETL Certified to UL and CSA Standards                                                          |
| <b>9</b>      | sensor                                                       | O        | direct diffuser                                              | շ <b>(Մ</b> ) տ | UL Certified to UL and CSA Standards                                                           |
|               | remote control                                               | 1        | ball-proof (upon request)                                    | <b>(1)</b>      | CSA Certified to UL and CSA Standards                                                          |
| J             | available upon request                                       | 0        | accessory                                                    | <b>Z</b> )      | Certified for North American Standards                                                         |