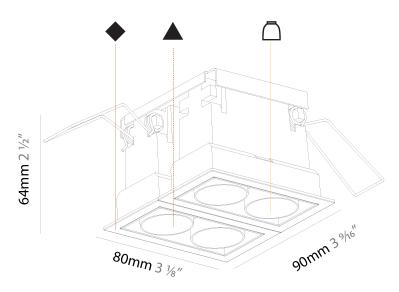

| Mounting Location: Ceiling                                                                                                                                                                                                                                                                                                                                                                                                                                                                                                                                                                                                                                                                                                                                                                                                                                                                                                                                                                                                                                                                                                                                                                                                                                                                                                                                                                                                                                                                                                                                                                                                                                                                                                                                                                                                                                                                                                                                                                                                                                                                                                     |
|--------------------------------------------------------------------------------------------------------------------------------------------------------------------------------------------------------------------------------------------------------------------------------------------------------------------------------------------------------------------------------------------------------------------------------------------------------------------------------------------------------------------------------------------------------------------------------------------------------------------------------------------------------------------------------------------------------------------------------------------------------------------------------------------------------------------------------------------------------------------------------------------------------------------------------------------------------------------------------------------------------------------------------------------------------------------------------------------------------------------------------------------------------------------------------------------------------------------------------------------------------------------------------------------------------------------------------------------------------------------------------------------------------------------------------------------------------------------------------------------------------------------------------------------------------------------------------------------------------------------------------------------------------------------------------------------------------------------------------------------------------------------------------------------------------------------------------------------------------------------------------------------------------------------------------------------------------------------------------------------------------------------------------------------------------------------------------------------------------------------------------|
| Subcategory: Downlight                                                                                                                                                                                                                                                                                                                                                                                                                                                                                                                                                                                                                                                                                                                                                                                                                                                                                                                                                                                                                                                                                                                                                                                                                                                                                                                                                                                                                                                                                                                                                                                                                                                                                                                                                                                                                                                                                                                                                                                                                                                                                                         |
| PHYSICAL                                                                                                                                                                                                                                                                                                                                                                                                                                                                                                                                                                                                                                                                                                                                                                                                                                                                                                                                                                                                                                                                                                                                                                                                                                                                                                                                                                                                                                                                                                                                                                                                                                                                                                                                                                                                                                                                                                                                                                                                                                                                                                                       |
| Shape: Square                                                                                                                                                                                                                                                                                                                                                                                                                                                                                                                                                                                                                                                                                                                                                                                                                                                                                                                                                                                                                                                                                                                                                                                                                                                                                                                                                                                                                                                                                                                                                                                                                                                                                                                                                                                                                                                                                                                                                                                                                                                                                                                  |
| Length (mm): 90                                                                                                                                                                                                                                                                                                                                                                                                                                                                                                                                                                                                                                                                                                                                                                                                                                                                                                                                                                                                                                                                                                                                                                                                                                                                                                                                                                                                                                                                                                                                                                                                                                                                                                                                                                                                                                                                                                                                                                                                                                                                                                                |
| Length (in): $3\frac{9}{16}$                                                                                                                                                                                                                                                                                                                                                                                                                                                                                                                                                                                                                                                                                                                                                                                                                                                                                                                                                                                                                                                                                                                                                                                                                                                                                                                                                                                                                                                                                                                                                                                                                                                                                                                                                                                                                                                                                                                                                                                                                                                                                                   |
| Width (mm): 80                                                                                                                                                                                                                                                                                                                                                                                                                                                                                                                                                                                                                                                                                                                                                                                                                                                                                                                                                                                                                                                                                                                                                                                                                                                                                                                                                                                                                                                                                                                                                                                                                                                                                                                                                                                                                                                                                                                                                                                                                                                                                                                 |
| Width (in): 3 1/8                                                                                                                                                                                                                                                                                                                                                                                                                                                                                                                                                                                                                                                                                                                                                                                                                                                                                                                                                                                                                                                                                                                                                                                                                                                                                                                                                                                                                                                                                                                                                                                                                                                                                                                                                                                                                                                                                                                                                                                                                                                                                                              |
| Height (mm): 64                                                                                                                                                                                                                                                                                                                                                                                                                                                                                                                                                                                                                                                                                                                                                                                                                                                                                                                                                                                                                                                                                                                                                                                                                                                                                                                                                                                                                                                                                                                                                                                                                                                                                                                                                                                                                                                                                                                                                                                                                                                                                                                |
| Height (in): 2 ½                                                                                                                                                                                                                                                                                                                                                                                                                                                                                                                                                                                                                                                                                                                                                                                                                                                                                                                                                                                                                                                                                                                                                                                                                                                                                                                                                                                                                                                                                                                                                                                                                                                                                                                                                                                                                                                                                                                                                                                                                                                                                                               |
| Ceiling Thickness (mm): 10 / 12.5 / 15 / 25 / 30                                                                                                                                                                                                                                                                                                                                                                                                                                                                                                                                                                                                                                                                                                                                                                                                                                                                                                                                                                                                                                                                                                                                                                                                                                                                                                                                                                                                                                                                                                                                                                                                                                                                                                                                                                                                                                                                                                                                                                                                                                                                               |
| Ceiling Thickness (in): 3/8 or 1/2 or 9/16 or 1 or 1 3/16                                                                                                                                                                                                                                                                                                                                                                                                                                                                                                                                                                                                                                                                                                                                                                                                                                                                                                                                                                                                                                                                                                                                                                                                                                                                                                                                                                                                                                                                                                                                                                                                                                                                                                                                                                                                                                                                                                                                                                                                                                                                      |
| Min. Recessing Depth (mm): 100                                                                                                                                                                                                                                                                                                                                                                                                                                                                                                                                                                                                                                                                                                                                                                                                                                                                                                                                                                                                                                                                                                                                                                                                                                                                                                                                                                                                                                                                                                                                                                                                                                                                                                                                                                                                                                                                                                                                                                                                                                                                                                 |
| Min. Recessing Depth (in): 3 15/16                                                                                                                                                                                                                                                                                                                                                                                                                                                                                                                                                                                                                                                                                                                                                                                                                                                                                                                                                                                                                                                                                                                                                                                                                                                                                                                                                                                                                                                                                                                                                                                                                                                                                                                                                                                                                                                                                                                                                                                                                                                                                             |
| Light Distribution: Downlight                                                                                                                                                                                                                                                                                                                                                                                                                                                                                                                                                                                                                                                                                                                                                                                                                                                                                                                                                                                                                                                                                                                                                                                                                                                                                                                                                                                                                                                                                                                                                                                                                                                                                                                                                                                                                                                                                                                                                                                                                                                                                                  |
| Weight (kg): 0.323                                                                                                                                                                                                                                                                                                                                                                                                                                                                                                                                                                                                                                                                                                                                                                                                                                                                                                                                                                                                                                                                                                                                                                                                                                                                                                                                                                                                                                                                                                                                                                                                                                                                                                                                                                                                                                                                                                                                                                                                                                                                                                             |
| Weight (lbs): 0.71                                                                                                                                                                                                                                                                                                                                                                                                                                                                                                                                                                                                                                                                                                                                                                                                                                                                                                                                                                                                                                                                                                                                                                                                                                                                                                                                                                                                                                                                                                                                                                                                                                                                                                                                                                                                                                                                                                                                                                                                                                                                                                             |
| $ Fixture\ Finish:\ SSR\ /\ BKV\ /\ CWI\ /\ CRY\ /\ HAB\ /\ UFT\ /\ ITA\ /\ RUA\ /\ FTG\ /\ MYG\ LOD\ /\ PUS\ /\ FRO\ /\ FUP\ /\ KIA\ /\ POP\ /\ BLS\ /\ SPG\ /\ MEY\ /\ GOH\ /\ GUM\ /\ CHC\ /\ PUP\ /\ GUM\ /\ GUM\ /\ CHC\ /\ PUP\ /\ GUM\ /\ GUM\$ |
|                                                                                                                                                                                                                                                                                                                                                                                                                                                                                                                                                                                                                                                                                                                                                                                                                                                                                                                                                                                                                                                                                                                                                                                                                                                                                                                                                                                                                                                                                                                                                                                                                                                                                                                                                                                                                                                                                                                                                                                                                                                                                                                                |

| Holder Finish: WHI / BLK  Fixture Material: Aluminum Die Cast  Cut-out Measurements: 73mm / 2 7/8" x 83mm / 3 1/4"  ELECTRICAL  Lamp Type: LED (Zhaga Standard)  Input Wattage (W): 14.3  Total Output Wattage (W): 13  Dimming: Tri-Mode (Non-Dimming and Phase Dimming (120Vac only) and 0-10V Dimming)  Driver Included: No  Driver Location: Recessed Housing  Driver Type: Constant Current - Universal  Driver Class: Class 2  Housing: See components  Input Voltage (V): 120 - 277  Constant Current (MA): 1050  LED |                                                     |
|------------------------------------------------------------------------------------------------------------------------------------------------------------------------------------------------------------------------------------------------------------------------------------------------------------------------------------------------------------------------------------------------------------------------------------------------------------------------------------------------------------------------------|-----------------------------------------------------|
| Cut-out Measurements: 73mm / 2 7/8" x 83mm / 3 1/4"  ELECTRICAL  Lamp Type: LED (Zhaga Standard)  Input Wattage (W): 14.3  Total Output Wattage (W): 13  Dimming: Tri-Mode (Non-Dimming and Phase Dimming (120Vac only) and 0-10V Dimming)  Driver Included: No  Driver Location: Recessed Housing  Driver Type: Constant Current - Universal  Driver Class: Class 2  Housing: See components  Input Voltage (V): 120 - 277  Constant Current (MA): 1050  LED                                                                | Holder Finish: WHI / BLK                            |
| ELECTRICAL Lamp Type: LED (Zhaga Standard) Input Wattage (W): 14.3 Total Output Wattage (W): 13 Dimming: Tri-Mode (Non-Dimming and Phase Dimming (120Vac only) and 0-10V Dimming) Driver Included: No Driver Location: Recessed Housing Driver Type: Constant Current - Universal Driver Class: Class 2 Housing: See components Input Voltage (V): 120 - 277 Constant Current (MA): 1050 LED                                                                                                                                 | Fixture Material: Aluminum Die Cast                 |
| Lamp Type: LED (Zhaga Standard) Input Wattage (W): 14.3 Total Output Wattage (W): 13 Dimming: Tri-Mode (Non-Dimming and Phase Dimming (120Vac only) and 0-10V Dimming) Driver Included: No Driver Location: Recessed Housing Driver Type: Constant Current - Universal Driver Class: Class 2 Housing: See components Input Voltage (V): 120 - 277 Constant Current (MA): 1050                                                                                                                                                | Cut-out Measurements: 73mm / 2 7/8" x 83mm / 3 1/4" |
| Input Wattage (W): 14.3  Total Output Wattage (W): 13  Dimming: Tri-Mode (Non-Dimming and Phase Dimming (120Vac only) and 0-10V Dimming)  Driver Included: No  Driver Location: Recessed Housing  Driver Type: Constant Current - Universal  Driver Class: Class 2  Housing: See components  Input Voltage (V): 120 - 277  Constant Current (MA): 1050  LED                                                                                                                                                                  | ELECTRICAL                                          |
| Total Output Wattage (W): 13  Dimming: Tri-Mode (Non-Dimming and Phase Dimming (120Vac only) and 0-10V Dimming)  Driver Included: No  Driver Location: Recessed Housing  Driver Type: Constant Current - Universal  Driver Class: Class 2  Housing: See components  Input Voltage (V): 120 - 277  Constant Current (MA): 1050  LED                                                                                                                                                                                           | Lamp Type: LED (Zhaga Standard)                     |
| Dimming: Tri-Mode (Non-Dimming and Phase Dimming (120Vac only) and 0-10V Dimming)  Driver Included: No  Driver Location: Recessed Housing  Driver Type: Constant Current - Universal  Driver Class: Class 2  Housing: See components  Input Voltage (V): 120 - 277  Constant Current (MA): 1050  LED                                                                                                                                                                                                                         | Input Wattage (W): 14.3                             |
| and 0-10V Dimming)  Driver Included: No  Driver Location: Recessed Housing  Driver Type: Constant Current - Universal  Driver Class: Class 2  Housing: See components  Input Voltage (V): 120 - 277  Constant Current (MA): 1050  LED                                                                                                                                                                                                                                                                                        | Total Output Wattage (W): 13                        |
| Driver Location: Recessed Housing Driver Type: Constant Current - Universal Driver Class: Class 2 Housing: See components Input Voltage (V): 120 - 277 Constant Current (MA): 1050 LED                                                                                                                                                                                                                                                                                                                                       |                                                     |
| Driver Type: Constant Current - Universal Driver Class: Class 2 Housing: See components Input Voltage (V): 120 - 277 Constant Current (MA): 1050 LED                                                                                                                                                                                                                                                                                                                                                                         | Driver Included: No                                 |
| Driver Class: Class 2 Housing: See components Input Voltage (V): 120 - 277 Constant Current (MA): 1050 LED                                                                                                                                                                                                                                                                                                                                                                                                                   | Driver Location: Recessed Housing                   |
| Housing: See components Input Voltage (V): 120 - 277 Constant Current (MA): 1050 LED                                                                                                                                                                                                                                                                                                                                                                                                                                         | Driver Type: Constant Current - Universal           |
| Input Voltage (V): 120 - 277 Constant Current (MA): 1050 LED                                                                                                                                                                                                                                                                                                                                                                                                                                                                 | Driver Class: Class 2                               |
| Constant Current (MA): 1050                                                                                                                                                                                                                                                                                                                                                                                                                                                                                                  | Housing: See components                             |
| LED                                                                                                                                                                                                                                                                                                                                                                                                                                                                                                                          | Input Voltage (V): 120 - 277                        |
| <del></del>                                                                                                                                                                                                                                                                                                                                                                                                                                                                                                                  | Constant Current (MA): 1050                         |
|                                                                                                                                                                                                                                                                                                                                                                                                                                                                                                                              | LED<br>Number of LEDer 4                            |