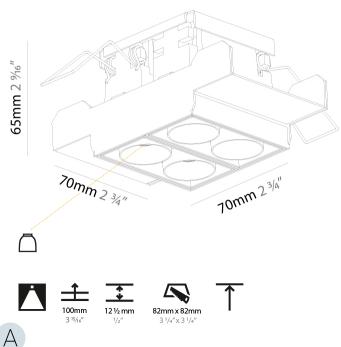

| =                                                          |
|------------------------------------------------------------|
| Division: Architectural                                    |
| Mounting Type: Trimless                                    |
| Mounting Location: Ceiling                                 |
| Subcategory: Downlight                                     |
| PHYSICAL                                                   |
| Shape: Square                                              |
| Length (mm): 70                                            |
| Length (in): 2 <sup>3</sup> / <sub>4</sub>                 |
| Width (mm): 70                                             |
| Width (in): 2 <sup>3</sup> / <sub>4</sub>                  |
| Height (mm): 65                                            |
| Height (in): 2 <sup>9</sup> / <sub>16</sub>                |
| Ceiling Thickness (mm): 12.5                               |
| Ceiling Thickness (in): 1/2                                |
| Min. Recessing Depth (mm): 100                             |
| Min. Recessing Depth (in): 3 <sup>15</sup> / <sub>16</sub> |
| Light Distribution: Downlight                              |
| Weight (kg): 0.428                                         |
| Weight (lbs): 0.94                                         |
| Fixture Finish: BLK / WHI                                  |
| Fixture Material: Aluminum Die Cast                        |
| Cut-out Measurements: 82mm/ 3 1/4" x 42mm / 1 5/8"         |
| Upon Request: Unique Ceiling Thickness                     |
|                                                            |