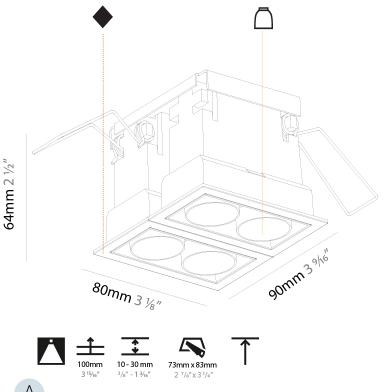

#### **GENERAL**

| Series: Magiq                    |  |
|----------------------------------|--|
| Subseries: Magiq 2x2 Cell Korona |  |
| Brand: Prolicht                  |  |
| Division: Architectural          |  |
| Mounting Type: Recessed          |  |
| Mounting Location: Ceiling       |  |
| Subcategory: Downlight           |  |

| Mounting Type: Recessed                                                     |
|-----------------------------------------------------------------------------|
| Mounting Location: Ceiling                                                  |
| Subcategory: Downlight                                                      |
| PHYSICAL                                                                    |
| Shape: Square                                                               |
| Length (mm): 80                                                             |
| Length (in): 3 ½                                                            |
| Width (mm): 90                                                              |
| Width (in): 3 <sup>9</sup> / <sub>16</sub>                                  |
| Height (mm): 64                                                             |
| Height (in): 2 ½                                                            |
| Ceiling Thickness (mm): 10 / 12.5 / 15 / 25 / 30                            |
| Ceiling Thickness (in): 3/8 or 1/2 or 9/16 or 1 or 1 3/16                   |
| Min. Recessing Depth (mm): 100                                              |
| Min. Recessing Depth (in): 3 15/16                                          |
| Light Distribution: Downlight                                               |
| Weight (kg): 0.265                                                          |
| Weight (lbs): 0.58                                                          |
| Fixture Finish: SSR / BKV / CWI / CRY / HAB / UFT / ITA / RUA / FTG / MYG / |

LOD / PUS / FRO / FUP / KIA / POP / BLS / SPG / MEY / GOH / GUM / CHC /

Holder Finish: WHI / BLK

COM / ABZ / JAG / OBR / MOS / ROR Fixture Material: Aluminum Die Cast

Cut-out Measurements: 73mm / 2 7/8" x 38mm / 1 1/2"