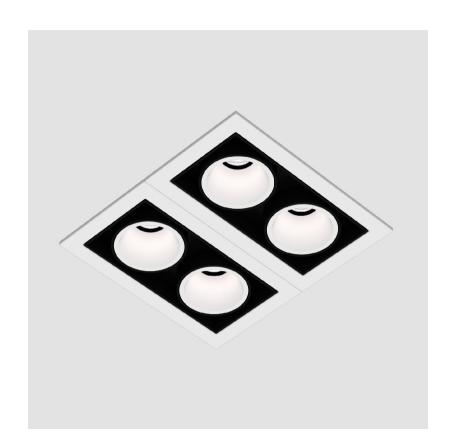

## **MAGIQ 2X2 CELL RECESSED**

| A35633-     | •           | -         | -         | -       |
|-------------|-------------|-----------|-----------|---------|
| base number | Color       | Finishes  | Reflector | Finish  |
|             | Temperature | (Diamond) | Options   | Options |

| Mounting Location: Ceiling                                                                                                                                                                                                                                                                                                                                                                                                                                                                                                                                                                                                                                                                                                                                                                                                                                                                                                                                                                                                                                                                                                                                                                                                                                                                                                                                                                                                                                                                                                                                                                                                                                                                                                                                                                                                                                                                                                                                                                                                                                                                                                     |
|--------------------------------------------------------------------------------------------------------------------------------------------------------------------------------------------------------------------------------------------------------------------------------------------------------------------------------------------------------------------------------------------------------------------------------------------------------------------------------------------------------------------------------------------------------------------------------------------------------------------------------------------------------------------------------------------------------------------------------------------------------------------------------------------------------------------------------------------------------------------------------------------------------------------------------------------------------------------------------------------------------------------------------------------------------------------------------------------------------------------------------------------------------------------------------------------------------------------------------------------------------------------------------------------------------------------------------------------------------------------------------------------------------------------------------------------------------------------------------------------------------------------------------------------------------------------------------------------------------------------------------------------------------------------------------------------------------------------------------------------------------------------------------------------------------------------------------------------------------------------------------------------------------------------------------------------------------------------------------------------------------------------------------------------------------------------------------------------------------------------------------|
| Subcategory: Downlight                                                                                                                                                                                                                                                                                                                                                                                                                                                                                                                                                                                                                                                                                                                                                                                                                                                                                                                                                                                                                                                                                                                                                                                                                                                                                                                                                                                                                                                                                                                                                                                                                                                                                                                                                                                                                                                                                                                                                                                                                                                                                                         |
| PHYSICAL                                                                                                                                                                                                                                                                                                                                                                                                                                                                                                                                                                                                                                                                                                                                                                                                                                                                                                                                                                                                                                                                                                                                                                                                                                                                                                                                                                                                                                                                                                                                                                                                                                                                                                                                                                                                                                                                                                                                                                                                                                                                                                                       |
| Shape: Square                                                                                                                                                                                                                                                                                                                                                                                                                                                                                                                                                                                                                                                                                                                                                                                                                                                                                                                                                                                                                                                                                                                                                                                                                                                                                                                                                                                                                                                                                                                                                                                                                                                                                                                                                                                                                                                                                                                                                                                                                                                                                                                  |
| Length (mm): 90                                                                                                                                                                                                                                                                                                                                                                                                                                                                                                                                                                                                                                                                                                                                                                                                                                                                                                                                                                                                                                                                                                                                                                                                                                                                                                                                                                                                                                                                                                                                                                                                                                                                                                                                                                                                                                                                                                                                                                                                                                                                                                                |
| Length (in): $3\frac{9}{16}$                                                                                                                                                                                                                                                                                                                                                                                                                                                                                                                                                                                                                                                                                                                                                                                                                                                                                                                                                                                                                                                                                                                                                                                                                                                                                                                                                                                                                                                                                                                                                                                                                                                                                                                                                                                                                                                                                                                                                                                                                                                                                                   |
| Width (mm): 80                                                                                                                                                                                                                                                                                                                                                                                                                                                                                                                                                                                                                                                                                                                                                                                                                                                                                                                                                                                                                                                                                                                                                                                                                                                                                                                                                                                                                                                                                                                                                                                                                                                                                                                                                                                                                                                                                                                                                                                                                                                                                                                 |
| Width (in): 3 1/8                                                                                                                                                                                                                                                                                                                                                                                                                                                                                                                                                                                                                                                                                                                                                                                                                                                                                                                                                                                                                                                                                                                                                                                                                                                                                                                                                                                                                                                                                                                                                                                                                                                                                                                                                                                                                                                                                                                                                                                                                                                                                                              |
| Height (mm): 64                                                                                                                                                                                                                                                                                                                                                                                                                                                                                                                                                                                                                                                                                                                                                                                                                                                                                                                                                                                                                                                                                                                                                                                                                                                                                                                                                                                                                                                                                                                                                                                                                                                                                                                                                                                                                                                                                                                                                                                                                                                                                                                |
| Height (in): 2 ½                                                                                                                                                                                                                                                                                                                                                                                                                                                                                                                                                                                                                                                                                                                                                                                                                                                                                                                                                                                                                                                                                                                                                                                                                                                                                                                                                                                                                                                                                                                                                                                                                                                                                                                                                                                                                                                                                                                                                                                                                                                                                                               |
| Ceiling Thickness (mm): 10 / 12.5 / 15 / 25 / 30                                                                                                                                                                                                                                                                                                                                                                                                                                                                                                                                                                                                                                                                                                                                                                                                                                                                                                                                                                                                                                                                                                                                                                                                                                                                                                                                                                                                                                                                                                                                                                                                                                                                                                                                                                                                                                                                                                                                                                                                                                                                               |
| Ceiling Thickness (in): 3/8 or 1/2 or 9/16 or 1 or 1 3/16                                                                                                                                                                                                                                                                                                                                                                                                                                                                                                                                                                                                                                                                                                                                                                                                                                                                                                                                                                                                                                                                                                                                                                                                                                                                                                                                                                                                                                                                                                                                                                                                                                                                                                                                                                                                                                                                                                                                                                                                                                                                      |
| Min. Recessing Depth (mm): 100                                                                                                                                                                                                                                                                                                                                                                                                                                                                                                                                                                                                                                                                                                                                                                                                                                                                                                                                                                                                                                                                                                                                                                                                                                                                                                                                                                                                                                                                                                                                                                                                                                                                                                                                                                                                                                                                                                                                                                                                                                                                                                 |
| Min. Recessing Depth (in): 3 15/16                                                                                                                                                                                                                                                                                                                                                                                                                                                                                                                                                                                                                                                                                                                                                                                                                                                                                                                                                                                                                                                                                                                                                                                                                                                                                                                                                                                                                                                                                                                                                                                                                                                                                                                                                                                                                                                                                                                                                                                                                                                                                             |
| Light Distribution: Downlight                                                                                                                                                                                                                                                                                                                                                                                                                                                                                                                                                                                                                                                                                                                                                                                                                                                                                                                                                                                                                                                                                                                                                                                                                                                                                                                                                                                                                                                                                                                                                                                                                                                                                                                                                                                                                                                                                                                                                                                                                                                                                                  |
| Weight (kg): 0.323                                                                                                                                                                                                                                                                                                                                                                                                                                                                                                                                                                                                                                                                                                                                                                                                                                                                                                                                                                                                                                                                                                                                                                                                                                                                                                                                                                                                                                                                                                                                                                                                                                                                                                                                                                                                                                                                                                                                                                                                                                                                                                             |
| Weight (lbs): 0.71                                                                                                                                                                                                                                                                                                                                                                                                                                                                                                                                                                                                                                                                                                                                                                                                                                                                                                                                                                                                                                                                                                                                                                                                                                                                                                                                                                                                                                                                                                                                                                                                                                                                                                                                                                                                                                                                                                                                                                                                                                                                                                             |
| $ Fixture\ Finish:\ SSR\ /\ BKV\ /\ CWI\ /\ CRY\ /\ HAB\ /\ UFT\ /\ ITA\ /\ RUA\ /\ FTG\ /\ MYG\ LOD\ /\ PUS\ /\ FRO\ /\ FUP\ /\ KIA\ /\ POP\ /\ BLS\ /\ SPG\ /\ MEY\ /\ GOH\ /\ GUM\ /\ CHC\ /\ PUP\ /\ GUM\ /\ GUM\ /\ CHC\ /\ PUP\ /\ GUM\ /\ GUM\$ |
|                                                                                                                                                                                                                                                                                                                                                                                                                                                                                                                                                                                                                                                                                                                                                                                                                                                                                                                                                                                                                                                                                                                                                                                                                                                                                                                                                                                                                                                                                                                                                                                                                                                                                                                                                                                                                                                                                                                                                                                                                                                                                                                                |