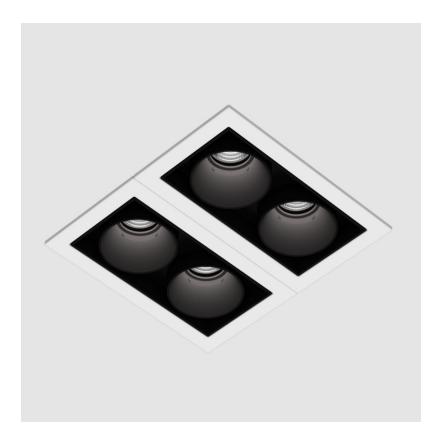

# **MAGIQ 2X2 CELL KORONA RECESSED**

| A35637      | _     |                       |                        |           |        |
|-------------|-------|-----------------------|------------------------|-----------|--------|
| base number | Color | Finishes<br>(Diamond) | Finishes<br>(Triangle) | Reflector | Finish |

#### **GENERAL**

| Series: Magiq                    |  |
|----------------------------------|--|
| Subseries: Magiq 2x2 Cell Korona |  |
| Brand: Prolicht                  |  |
| Division: Architectural          |  |
| Mounting Type: Recessed          |  |
| Mounting Location: Ceiling       |  |
| Subcategory: Downlight           |  |

| Mounting Type: Recessed                                                     |
|-----------------------------------------------------------------------------|
| Mounting Location: Ceiling                                                  |
| Subcategory: Downlight                                                      |
| PHYSICAL                                                                    |
| Shape: Square                                                               |
| Length (mm): 80                                                             |
| Length (in): 3 ½                                                            |
| Width (mm): 90                                                              |
| Width (in): 3 <sup>9</sup> / <sub>16</sub>                                  |
| Height (mm): 64                                                             |
| Height (in): 2 ½                                                            |
| Ceiling Thickness (mm): 10 / 12.5 / 15 / 25 / 30                            |
| Ceiling Thickness (in): 3/8 or 1/2 or 9/16 or 1 or 1 3/16                   |
| Min. Recessing Depth (mm): 100                                              |
| Min. Recessing Depth (in): 3 15/16                                          |
| Light Distribution: Downlight                                               |
| Weight (kg): 0.265                                                          |
| Weight (lbs): 0.58                                                          |
| Fixture Finish: SSR / BKV / CWI / CRY / HAB / UFT / ITA / RUA / FTG / MYG / |